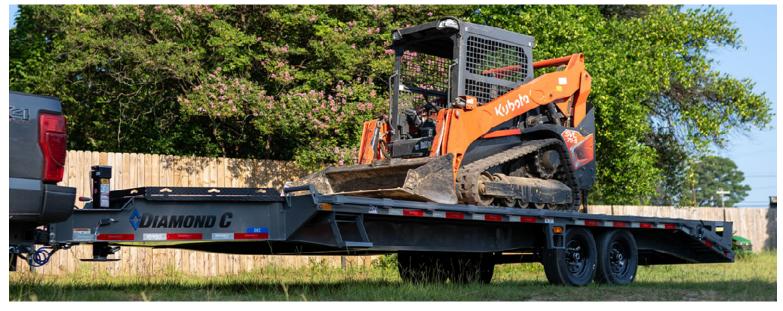

## HEAVY DUTY DECK-OVER EQUIPMENT TRAILER

With a 102" bed width and GVWR up to 20,000 lbs, the DEC is ready for just about anything you can throw at it.

## 14,900 - 20,000 lb GVWR

Available Sizes: 20' x 102", 22' x 102", 24' x 102", 26' x 102", 28' x 102", 30' x 102"

## STANDARD FEATURES

AXLES: 2 - 7,000 lb Super Lube BRAKES: Electric Drum COUPLER: 2-5/16" - 21,000 lb Demco EZ-Latch, Adjustable Channel CROSS-MEMBERS: 3" I-Beam on 16" Centers FRAME: Engineered Beam Frame JACK: 12,000 lb Drop-Leg RAMPS: 96" Rear Slide-In (3"Channel) STAKE POCKETS: 2" x 3/8" Rub Rail with Stake Pockets and Pipe Spools TIRES: 235/80R16 14 Ply Radial Tires STORAGE: HD V-Tongue Lid