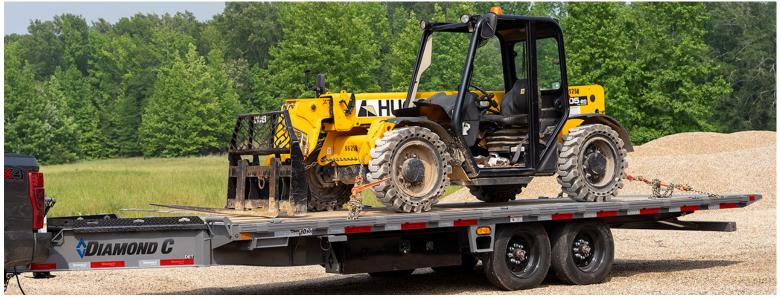

### HEAVY DUTY DECK OVER TILT EQUIPMENT TRAILER

With a 102" bed width and GVWR up to 18,000 lbs, this deck over tilt trailer is incredibly versatile. Load equipment or side load material day in and day out with ease.

14,900 - 18,000 lb GVWR

**Available Sizes:** 20' x 102", 22' x 102"

24' x 102", 26' x 102", 28' x 102", 30' x 102"

JACK: 12,000 lb Drop-Leg

STAKE POCKETS: 5" Ch. - 3/8" Rub Rail w/ Stake Pockets Pipe Spools

TILT: Electric/Hydraulic Powered Tilt with Wireless Control

**DECK:** Full Bed Tilt

TIRES: ST235/80R16 Radial Tires