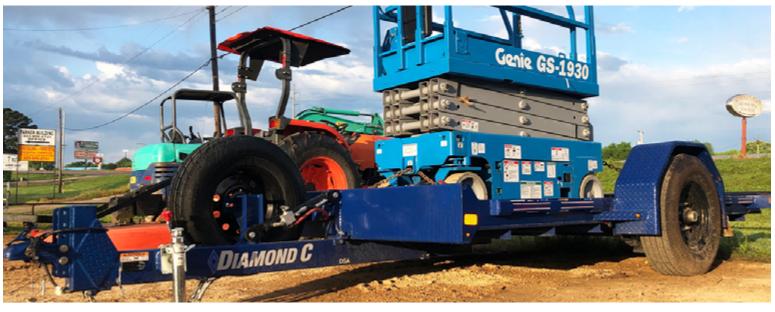

# DSA

## SINGLE AXLE HYDRAULICALLY DAMPENED TILT EQUIPMENT TRAILER

The DSA is a purposefully built remedy for the common pain of transporting small scissor lifts from job to job. Give it a shot, you'll see relief in the first haul.

# 7,000 lb GVWR

Available Sizes: 10' x 59", 12' x 59", 10' x 77", 12' x 77"

# STANDARD FEATURES

AXLES: 7,000 lb Super Lube, Self-Adjust Electric Brake, 4" Drop BUMP RAIL: 12" Formed Bumper COUPLER: 2-5/16" - 21,000 lb Demco EZ-Latch, Adjustable Channel CROSS-MEMBERS: 3" Channel on 12" Centers FENDERS: 14 ga Diamond Plate, Bolt-On FLOOR: 1/8" Diamond Plate FRAME: 5" x 3" x 5/16" Angle Iron JACK: 2,000 lb Swivel Jack TILT: Gravity with Manual Jack TIRES: ST235/80R16 Radial TONGUE: 6" x 4" Rectangle Tubing