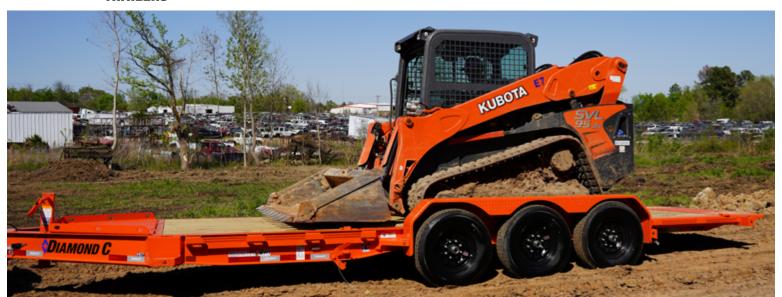

# LOW PROFILE HYDRAULICALLY DAMPENED TILT EQUIPMENT TRAILER

This intelligently crafted Low Profile tilt bed is ready to take on your world, one load at a time. Now featuring Engineered Beam Technology (on higher GVWR Packages)

14,900 - 24,000 lb GVWR

Available Sizes: 16' x 82", 18' x 82", 20' x 82" 22' x 82", 24' x 82", 26' x 82", 28' x 82"

## STANDARD FEATURES

AXLES: 2 - 7,000 lb Super Lube, Self-Adjust Electric Brakes

BRAKES: Electric Drum

COUPLER: 2-5/16" - 21,000 lb Demco EZ-Latch Adjustable

CROSS-MEMBERS: 3" I-Beam on 16" Centers

FENDERS: 14 ga Teardrop, Diamond Plate, Bolt-On

FRAME: 8"x 10 lb I-Beam Tongue/Frame Design (16'-22')

8"x 15 lb I-Beam Tongue/Frame Design (24'-28')

\*Engineered Beam Frame standard on GVWR upgrades over 20'

JACK: 12,000 lb Drop-Leg Jack

TILT: Hydraulic Dampening Cylinder with Valve Control

TIRES: ST235/80R16 Radial STORAGE: HD V-Tongue Lid

**AVAILABLE WHEELS** 

TWO TONE ALUMINUM

### POPULAR UPGRADES

24,000 lb / 20,000 lb / 18,000 lb GVWR Package 3/16" Diamond Plate Fenders, Super Heavy Duty 3/16" Diamond Plate Floor Electric over Hydraulic Disc Brakes Torsion Axles 12K Hydraulic Jacks Pop-Up Winch Box Package

Electric/Hydraulic Powered Tilt