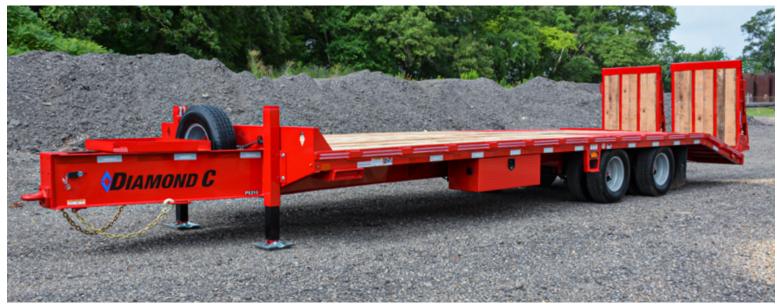

# **PX210**

## TANDEM DUAL WHEEL PINTLE HITCH

Job to job, the PX210 does the heavy lifting so you don't have to.

#### 25,000 lb GVWR

Available Sizes: 20' x 102", 22' x 102", 25' x 102", 28' x 102" 30' x 102", 32' x 102", 35' x 102", 38' x 102", 40' x 102"

### STANDARD FEATURES

LOADING STYLE: 12' Hydraulic Dovetail, Max Ramps, XDR Ramps, or Straight Deck

- AXLES: 2 10,000 lb General Duty Electric Brake, Oil Bath
- CROSS-MEMBERS: 3" I-Beam on 16" Centers with Formed Gussets

FRAME: 16" Engineered Beam 2.0

JACK: 2 - 12,000 lb Drop-Leg Jacks

LACE RAIL: 6" Channel

**STAKE POCKETS:** 2" x 3/8" Rub Rail with Stake Pockets and Pipe Spools

STORAGE: HD V-Tongue Lid with Gas Shock Assist in Tongue

SWAY CONTROL: Standard on 30' - 40' models

TIRES: ST235/80R16 Radial, Dually

TONGUE: 16" Engineered Tongue with 60K Pintle Eye