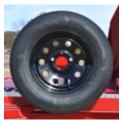

SWAY CONTROL: Standard on 30' - 40' models

TIRES: ST235/80R16 Radial, Dually

TONGUE: 16" Engineered Tongue with 60K Pintle Eye

ST215/75R17.5 Radial Dually Tires