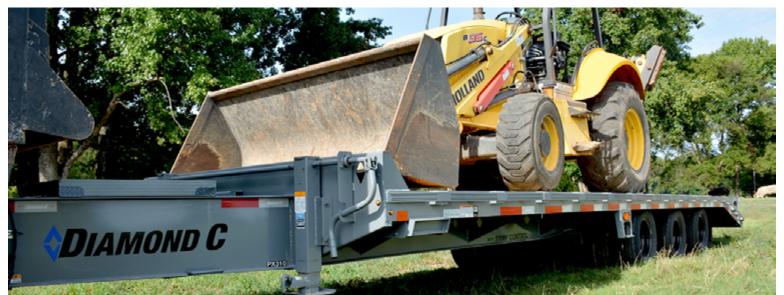

# **PX310**

### TRIPLE DUAL WHEEL PINTLE HITCH

Heavy duty doesn't have to mean heavy weight. Lighter weight, stronger frame - PX310 delivers more.

#### 30,000 lb GVWR

Available Sizes: 25' x 102", 28' x 102", 30' x 102" 32' x 102", 35' x 102", 38' x 102", 40' x 102"

## STANDARD FEATURES

LOADING STYLE: 12' Hydraulic Dovetail, Max Ramps, XDR Ramps, or Straight Deck

AXLES: 3 - 10,000 lb General Duty Electric Brake, Oil Bath

CROSS-MEMBERS: 3" I-Beam on 16" Centers with Formed Gussets

FRAME: 16" Engineered Beam 2.0 20' - 32' 18" Engineered Beam 2.0 35' - 40'

JACK: 2 - 12,000 lb Drop-Leg Jacks

LACE RAIL: 6" Channel

STAKE POCKETS: 2" x 3/8" Rub Rail with Stake Pockets

and Pipe Spools

STORAGE: HD V-Tongue Lid with Gas Shock Assist in Tongue

SWAY CONTROL: Standard on 30' - 40' models

TIRES: ST235/80R16 Radial, Dually

TONGUE: 16" Engineered Tongue with 60K Pintle Eye