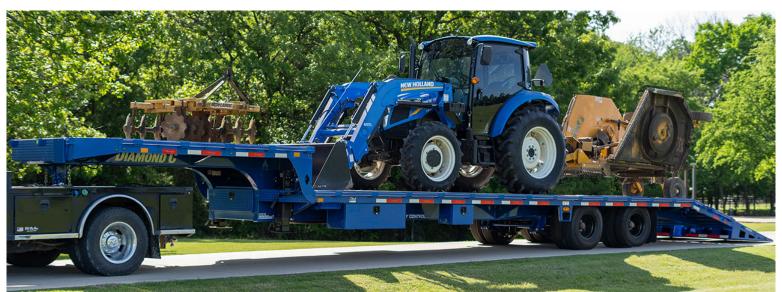

# **SDX212**

## TANDEM DUAL WHEEL STEP DECK

The ultimate hot shot trailer! Sporting our class exclusive Engineered Beam frame and a 10' Deck, this trailer owns work.

### 25,900 lb GVWR

Available Sizes: 35' x 102", 38' x 102", 40' x 102",

42' x 102", 45' x 102", 48' x 102", 50' x 102,

53' x 102"

### STANDARD FEATURES

LOADING STYLE: 12' Hydraulic Dovetail, Max Ramps, XDR Ramps, or Straight Deck

AXLES: 2 - 12,000 lb Heavy-Duty Electric Brake, Oil Bath

COUPLER: 30,000 lb Square Adjustable

CROSS-MEMBERS: 3" I-Beam on 16" Centers with Formed Gussets

FRAME: 16" Engineered Beam 2.0 - 48' and 50'

18" Engineered Beam 2.0 - 53'

JACK: 2 - 25,000 lb Two Speed Drop-Leg Jacks

NECK: 10' Step Deck with Slide-In Ramps

STAKE POCKETS: 2" x 3/8" Rub Rail with Stake Pockets

and Pipe Spools

STORAGE: 14"x14"x42" Under-Slung Box

SWAY CONTROL: Sway Control Pipe Standard

TIRES: ST235/80R16 Radial, Dually