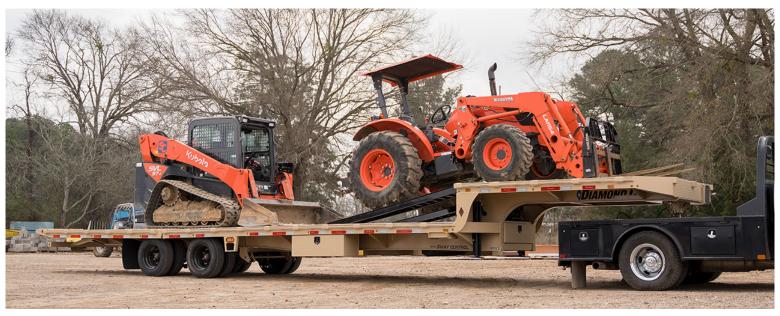

## TANDEM DUAL WHEEL STEP DECK

With up to a 40,000 GVWR, 53' long, and an 18" monster Engineered Beam frame, the SDX216 means business. #doWORK

## 30,000-40,000 lb GVWR

**Available Sizes:** 35' x 102", 38' x 102", 40' x 102",

42' x 102", 45' x 102", 48' x 102", 50' x 102,

53' x 102"

LOADING STYLE: 12' Hydraulic Dovetail, Max Ramps, XDR Ramps, or Straight Deck

AXLES: 2 - 16,000 lb Heavy-Duty Electric Brake, Oil Bath

COUPLER: 30,000 lb Square Adjustable

CROSS-MEMBERS: 3" I-Beam on 16" Centers with Formed Gussets

FRAME: 18" Engineered Beam 2.0

JACK: 2 - 25,000 lb Two Speed Drop-Leg Jacks

NECK: 10' Step Deck with Slide-In Ramps

STAKE POCKETS: 2" x 3/8" Rub Rail with Stake Pockets

and Pipe Spools

STORAGE: 14"x14"x42" Under-Slung Box

SWAY CONTROL: Sway Control Pipe Standard

TIRES: ST215/75R17.5 Radial, Dually