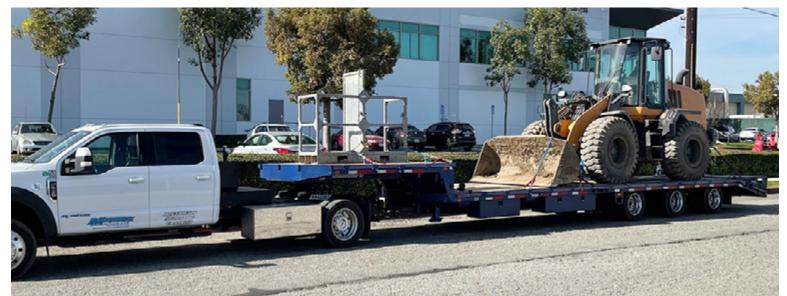

### TRIPLE DUAL WHEEL STEP DECK

This monster of a trailer is outfitted with triple 12K axles, an 18 low profile Engineered Beam frame, and GVWR up to 40,000 lb. #BeastMode

30,000-40,000 lb GVWR

**Available Sizes:** 48' x 102", 50' x 102, 53' x 102"

## STANDARD FEATURES

LOADING STYLE: 12' Hydraulic Dovetail, Max Ramps, XDR Ramps, or Straight Deck

AXLES: 3 - 12,000 lb Heavy-Duty Electric Brake, Oil Bath

COUPLER: 30,000 lb Square Adjustable

CROSS-MEMBERS: 3" I-Beam on 16" Centers with Formed Gussets

FRAME: 18" Engineered Beam 2.0

JACK: 2 - 25,000 lb Two Speed Drop-Leg Jacks

NECK: 10' Step Deck with Slide-In Ramps

STAKE POCKETS: 2" x 3/8" Rub Rail with Stake Pockets

and Pipe Spools

STORAGE: 14"x14"x42" Under-Slung Box

SWAY CONTROL: Sway Control Pipe Standard

TIRES: 235/80R16 Radial, Dually

DM POWDER COAT

CUSTOM